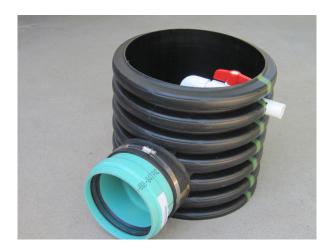

## **EPIC 6" Single Manifold Inlet Access Vault Product Specification**

The Manifold Inlet Access Vault by ECS is used as a water distribution vault in large level area EPIC installations as athletic fields or parks. This vault is used to connect the 6" SCH35 inlet manifold at the start end of the 6" SCH 35 manifold installed along the edge of the EPIC field. The vault is equipped with a 1" PVC ball valve and fittings to connect to 1" water supply line from the recirculation pump.

## **Physical Attributes:**

Size: 11.5" (H), 12" (ID), 14.5" (OD), with one 6" SCH 35 female receiver fittings.

Color: Black/Green/Purple

Weight: 7.5 pounds (4.3 kg)

**Construction:** Double gasket receiver with stainless steel band., open bottom (placed within lined EPIC cell), Preassembled with 1" SCH40 PVC Ball Valve.